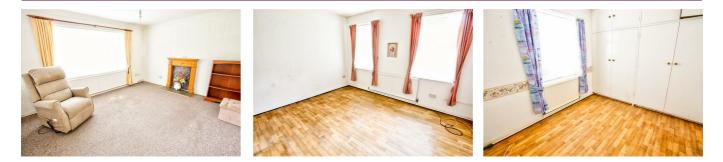

### Living Room 13'11" x 11'5"

Includes radiator, double glazed window to rear elevation, and feature fireplace with pine mantelpiece.

### Kitchen 7'0" x 11'6"

Includes a range of wall and base units, rolltop worktops, freestanding cooker unit with stainless steel overhead extractor, stainless steel sink with stainless steel Taps, electric storage heater, Potterton boiler, and double glazed window to front elevation.

#### Bedroom One 11'8" x 11'8" max

Includes radiator, two double glazed windows to rear elevation, and fitted wardrobe.

Bedroom Two 11'5" x 8'5"

Includes fitted wardrobes, radiator, double glazed window to front elevation.