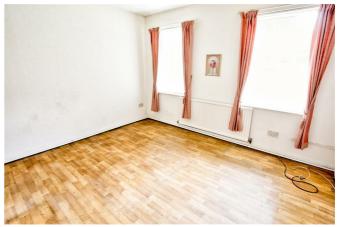

### Living Room 13'11" x 11'5"

Includes radiator, double glazed window to rear elevation, and feature fireplace with pine mantelpiece.