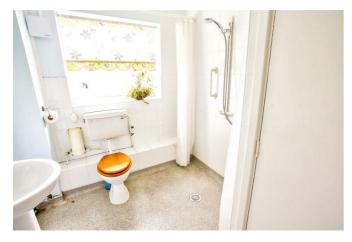

#### Shower Room 6'9" x 8'5"

Includes radiator, pedestal sink with stainless steel taps, W. C, electric shower, double glazed window to front elevation, and airing cupboard containing the hot water tank with linen storage.