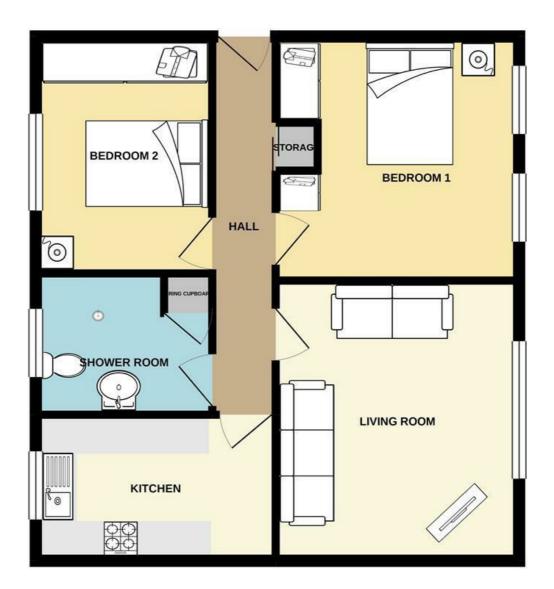

The property comprises of:

### Hallway 18'8" x 2'11"

Includes storage cupboard, I'm doors to living room, bedroom one, bedroom two, bathroom and toilet, and kitchen.

### Living Room 13'11" x 11'5"

Includes radiator, double glazed window to rear elevation, and feature fireplace with pine mantelpiece.

### Kitchen 7'0" x 11'6"

Includes a range of wall and base units, rolltop worktops, freestanding cooker unit with stainless steel overhead extractor, stainless steel sink with stainless steel Taps, electric storage heater, Potterton boiler, and double glazed window to front elevation.

#### Bedroom One 11'8" x 11'8" max

Includes radiator, two double glazed windows to rear elevation, and fitted wardrobe.

Bedroom Two 11'5" x 8'5"

Includes fitted wardrobes, radiator, double glazed window to front elevation.

#### Shower Room 6'9" x 8'5"

Includes radiator, pedestal sink with stainless steel taps, W. C, electric shower, double glazed window to front elevation, and airing cupboard containing the hot water tank with linen storage.

### **GROUND FLOOR**

Whilst every attempt has been made to ensure the accuracy of the floorplan contained here, measurements of doors, windows, nooms and any other terms are approximate and no responsibility is taken for any error, omission or mis-statement. This plan is for illustrative purposes only and should be used as such by any prospective purchaser. The services, systems and appliances, shown have not been tested and no guarantee as to their operability or efficiency can be given. Made with Metropix @2021