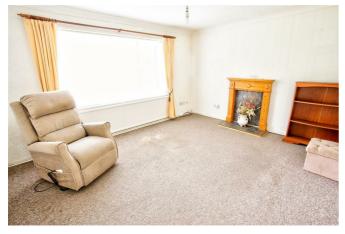

### Living Room 13'11" x 11'5"

Includes radiator, double glazed window to rear elevation, and feature fireplace with pine mantelpiece.