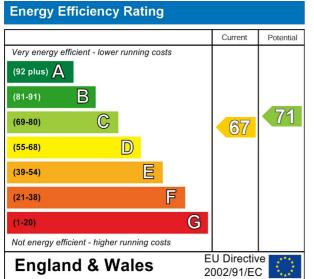

### Other Information

This property has a Leasehold Tenure is a Council Tax Band C with an EPC rating "D".

The ground rent is £10 p.a and the lease extends to 2114, the service charge for 01/04/2021 to 31/03/2022 is £813.94.