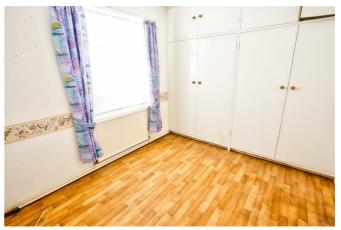

#### Bedroom One 11'8" x 11'8" max

Includes radiator, two double glazed windows to rear elevation, and fitted wardrobe.

Bedroom Two 11'5" x 8'5"

Includes fitted wardrobes, radiator, double glazed window to front elevation.