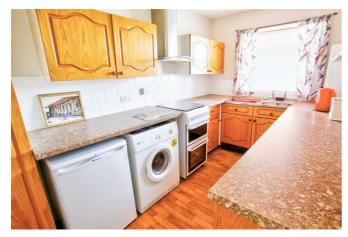

### Kitchen 7'0" x 11'6"

Includes a range of wall and base units, rolltop worktops, freestanding cooker unit with stainless steel overhead extractor, stainless steel sink with stainless steel Taps, electric storage heater, Potterton boiler, and double glazed window to front elevation.